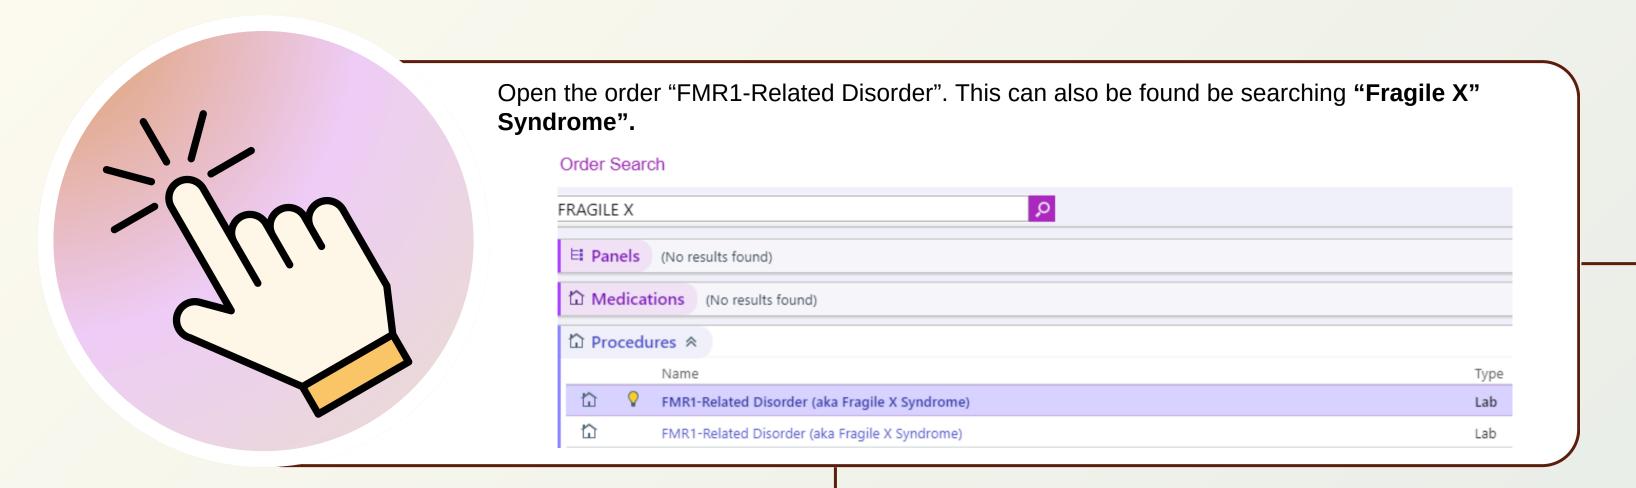

## Ordering Fragile X Testing

Alberta Precision Laboratories | Lab Services (albertahealthservices.ca)

Specify in "Additional Information" whether patient has diagnosis of autism spectrum disorder.

Non-urgent results will be reported in 6-8 weeks.