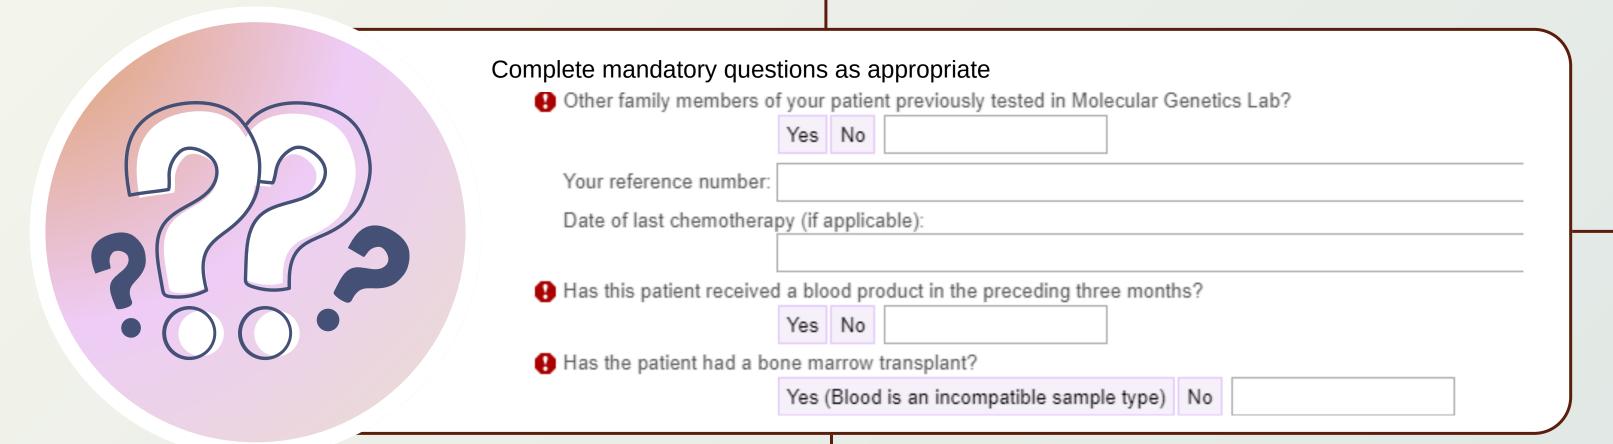

## Ordering CMA in Connectcare

Alberta Precision Laboratories | Lab Services (albertahealthservices.ca)

Provide reason for testing and choose from the options provided.

Be sure to specify whether the patient has: autism spectrum disorder, intellectual disability speech delay, global developmental delay from the "Indication for Cytogenetic testing" drop down box to ensure testing is accepted by the lab.

## Ordering Fragile X Testing

Alberta Precision Laboratories | Lab Services (albertahealthservices.ca)

Specify in "Additional Information" whether patient has diagnosis of autism spectrum disorder.

Non-urgent results will be reported in 6-8 weeks.