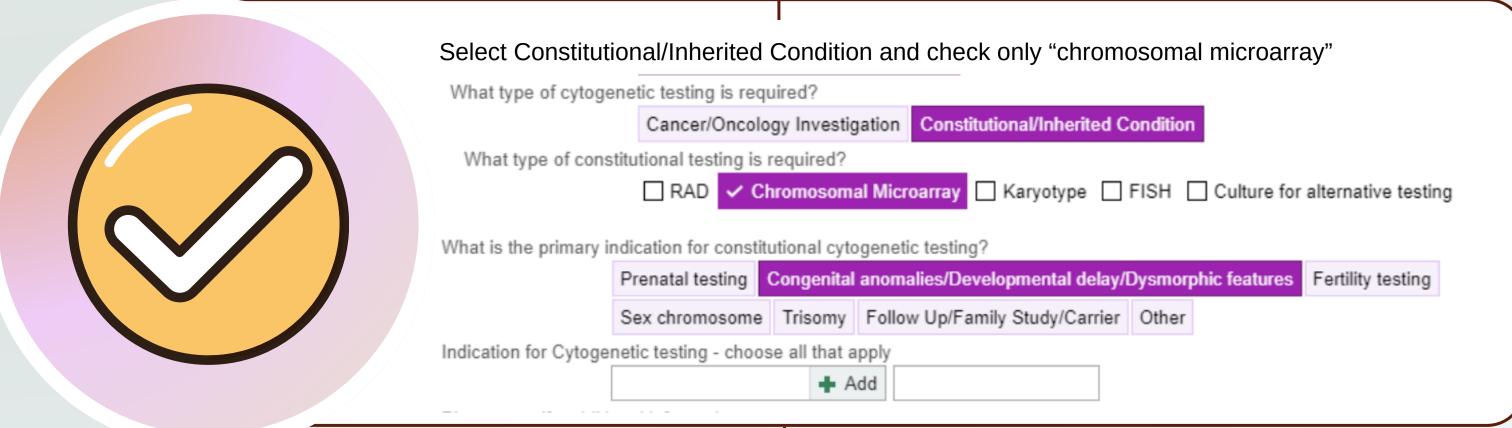

## Ordering CMA in Connectcare

Alberta Precision Laboratories | Lab Services (albertahealthservices.ca)

Provide reason for testing and choose from the options provided.

Be sure to specify whether the patient has: autism spectrum disorder, intellectual disability speech delay, global developmental delay from the "Indication for Cytogenetic testing" drop down box to ensure testing is accepted by the lab.