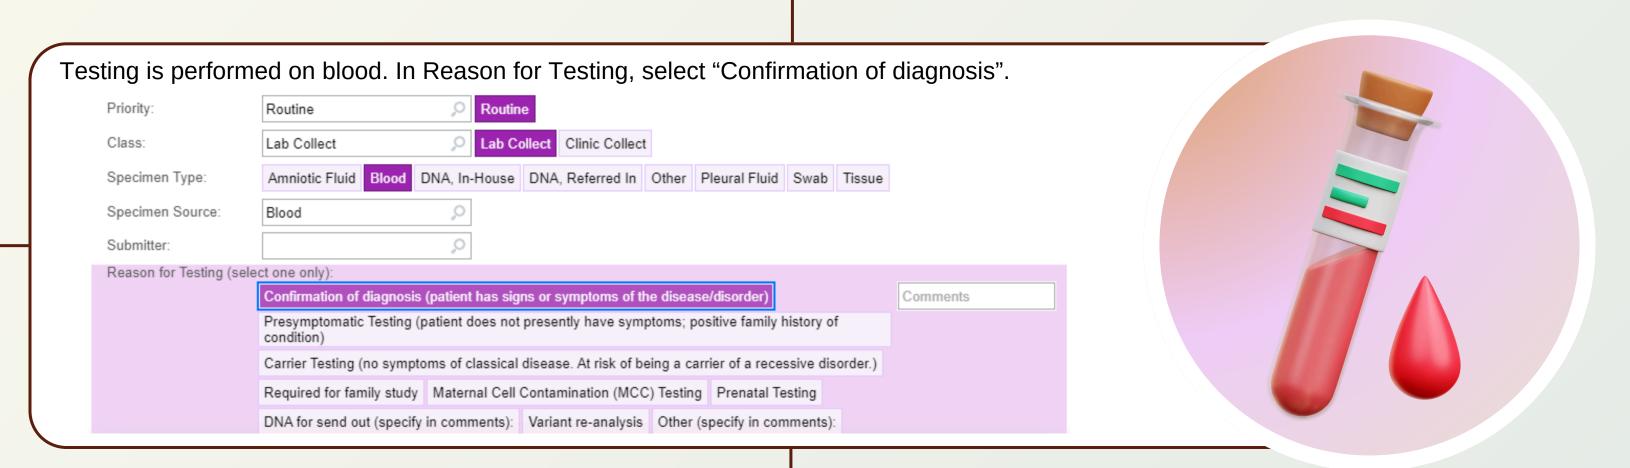

## Ordering Fragile X Testing

Alberta Precision Laboratories | Lab Services (albertahealthservices.ca)

Specify in "Additional Information" whether patient has diagnosis of autism spectrum disorder.

Non-urgent results will be reported in 6-8 weeks.